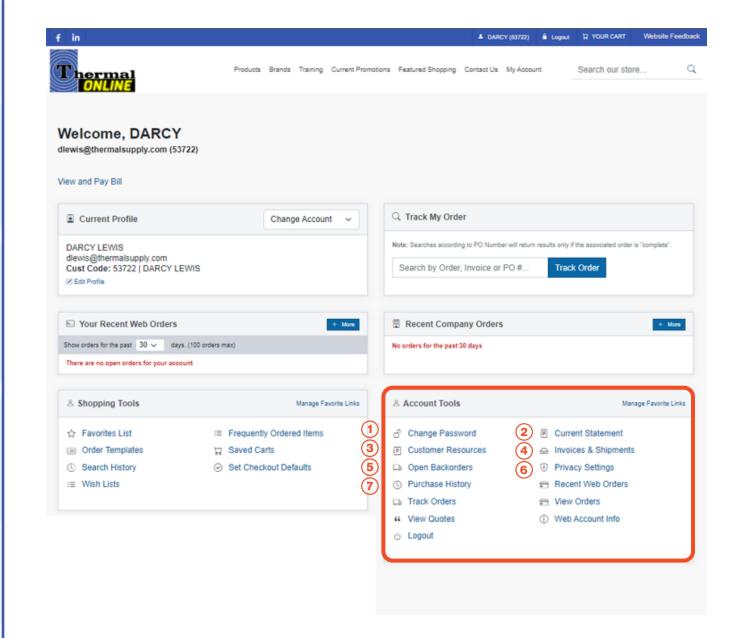

# Account Tools

# **Account Tools**

## **Overview**

## 1 | Change Password

Create a new password

#### 2 | Current Statement

View, print or export your current open statements

#### 3 | Customer Resources

See additional webstore resources such as video tutorials and guides

#### 4 | Invoices & Shipments

Look up previous and current invoices and shipments (If you are looking for a serial number of a specific product you recently purchased that can be found here)

## 5 | Open Backorders

View items that are currently on backorder

## 6 | Privacy Settings

Update privacy settings such as receiving marketing emails and exclusive offers

## 7 | Purchase History

Review previous purchases