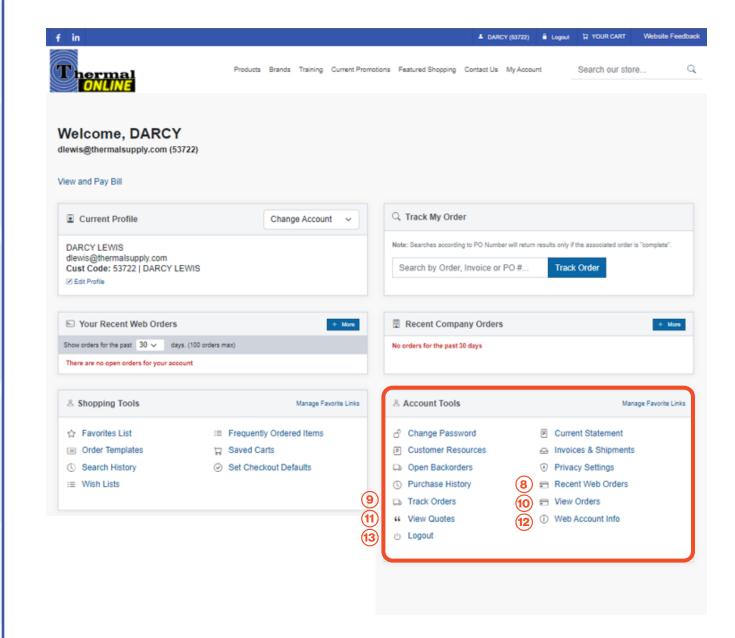

# **Account Tools**

## **Overview**

#### 8 | Recent Web Orders

Search through a list of your previous web orders by Order #, PO # or Order Date

#### 9 | Track Orders

Track current orders

#### 10 | View Orders

View all orders up to a year (to review orders placed over a year ago please contact your sales rep or local branch)

#### 11 | View Quotes

Search any open quote by Quote #, PO # or Date (to turn a quote into an order contact your local branch)

#### 12 | Web Account Info

View and make updates to your account information such as your email, phone number, password and more

## 13 | Logout

Logout of the account