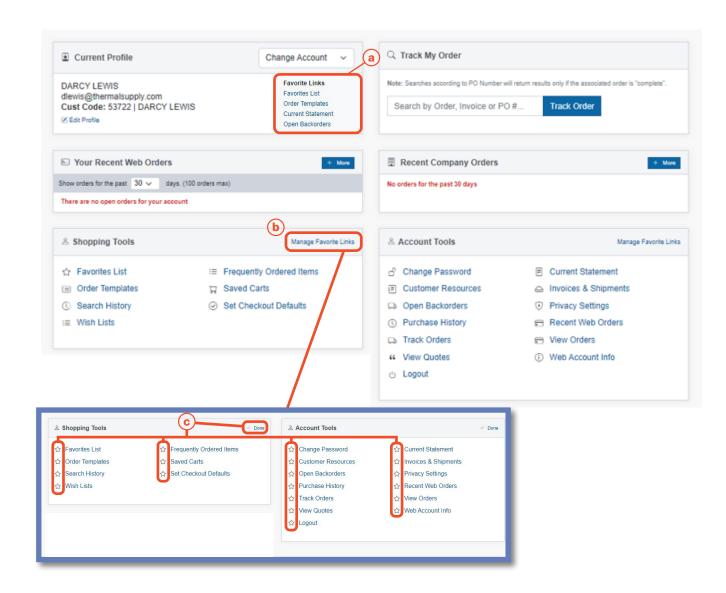

# **Account Tools**

# **Manage Favorite Links**

# **Manage Favorite Links**

This feature is used to create shortcuts to your most-utilized tools.

- a. The Favorite Links will appear in the "Current Profile" section next to the account details
- b. To edit click "Manage Favorite Links"
- c. Select (or unselect) the stars next to the tools you'd like to add and click "Done" to save